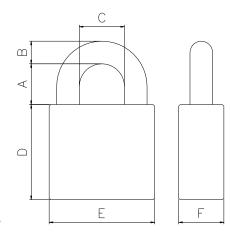

60mm hardened steel

11mm hardened steel

Chrome

Oval

| А        | В  | С  | D  | E  | F  |
|----------|----|----|----|----|----|
| 28/35/50 | 11 | 28 | 89 | 60 | 25 |

- > Padlock body:
- > Shackle:
- > Plating:
- > Cylinder type:
- > Shackle heights:
- > Classification:
- 28, 35 & 50mm Class 3 according to SSF 014 ed. 4. Grade 4 according to EN 12320:2021 IP-class: IP68 Standard: EN 60529:1991 + A1:2000 + A2:2013. IEC 60529:1989 + A1:1999 + A2:2013.