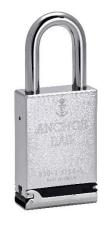

## ANCHOR 830-3 Oval IP68 XL

A Grade 4 padlock for oval cylinders where the cylinder is protected according to the IP68 standard. Suitable for locking in tougher environments, e.g. hatches, road barriers, gates or similar. The padlock is designed for mounting the standard Scandinavian oval cylinder and is supplied with O-rings in the shackle holes and with a tight, fold-out flap over the cylinder. Hermetically sealed. The rubber sealing is delivered in black as standard, but is available in several different colors to simplify the marking of e.g. area, belonging etc. Padlock 830-3 IP68 XL is 10 mm longer in the lock body and is ready for the longer electronic cylinders on the market, e.g. iLOQ Patented product.

60mm hardened steel

11mm hardened steel

Chrome

Oval

| А        | В  | С  | D  | E  | F  |
|----------|----|----|----|----|----|
| 28/35/50 | 11 | 28 | 89 | 60 | 25 |

- > Padlock body:
- > Shackle:
- > Plating:
- > Cylinder type:
- > Shackle heights:
- > Classification:
- 28, 35 & 50mm Class 3 according to SSF 014 ed. 4. Grade 4 according to EN 12320:2021 IP-class: IP68 Standard: EN 60529:1991 + A1:2000 + A2:2013. IEC 60529:1989 + A1:1999 + A2:2013.