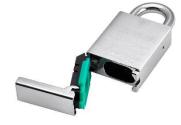

## ANCHOR 830-3 Oval IP68 XL

A Grade 4 padlock for oval cylinders where the cylinder is protected according to the IP68 standard. Suitable for locking in tougher environments, e.g. hatches, road barriers, gates or similar. The padlock is designed for mounting the standard Scandinavian oval cylinder and is supplied with O-rings in the shackle holes and with a tight, fold-out flap over the cylinder. Hermetically sealed. The rubber sealing is delivered in black as standard, but is available in several different colors to simplify the marking of e.g. area, belonging etc. Padlock 830-3 IP68 XL is 10 mm longer in the lock body and is ready for the longer electronic cylinders on the market, e.g. iLOQ Patented product.