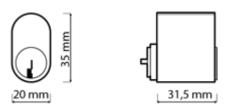

60mm hardened steel

11mm hardened steel

Chrome

Oval

| А        | В  | С  | D  | E  | F  |
|----------|----|----|----|----|----|
| 28/35/50 | 11 | 28 | 89 | 60 | 25 |

- > Padlock body:
- > Shackle:
- > Plating:
- > Cylinder type:
- > Shackle heights:
- > Classification:
- 28, 35 & 50mm Class 3 according to SSF 014 ed. 4. Grade 4 according to EN 12320:2021 IP-class: IP68 Standard: EN 60529:1991 + A1:2000 + A2:2013. IEC 60529:1989 + A1:1999 + A2:2013.