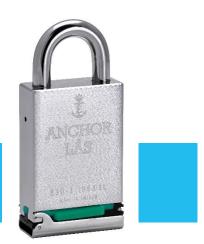

## ANCHOR 830-3 Oval IP68 XL

A Grade 4 padlock for oval cylinders where the cylinder is protected according to the IP68 standard. Suitable for locking in tougher environments, e.g. hatches, road barriers, gates or similar. The padlock is designed for mounting the standard Scandinavian oval cylinder and is supplied with O-rings in the shackle holes and with a tight, fold-out flap over the cylinder. Hermetically sealed. The rubber sealing is delivered in black as standard, but is available in several different colors to simplify the marking of e.g. area, belonging etc. Padlock 830-3 IP68 XL is 10 mm longer in the lock body and is ready for the longer electronic cylinders on the market, e.g. iLOQ Patented product.