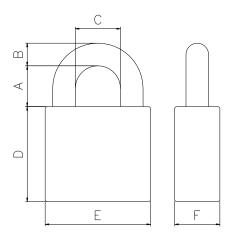

> Padlock body: 40mm brass

> Shackle: 5mm Stainless steel

> Plating: Solid brass

> Cylinder type: Oval

> Shackle height: 20mm och 50mm

> Classification: Ungraded

> Options: O-ring sealed (EL)

Cover black

Cover red

| А     | В | С  | D  | Е  | F  |
|-------|---|----|----|----|----|
| 20/50 | 5 | 18 | 25 | 40 | 22 |