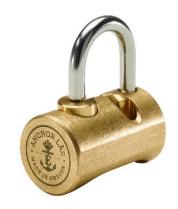

## **ANCHOR 510-1 Switch lock**

The smallest padlock on the market suitable for oval cylinder. Specially design for infrastructure project, safety switches, appliance cabinets and for locking points where a thinner shackle is required. Unique design with great options. Prepared for mounting Scandinavian oval cylinder. The length of the cylinder is not a limitation and both mechanical and electronic cylinders fits. Patented design.

> Padlock body: 40mm brass

> Shackle: 5mm Stainless steel

> Plating: Solid brass

> Cylinder type: Oval

> Shackle height: 20mm och 50mm

> Classification: Ungraded

> Options: O-ring sealed (EL)

Cover black