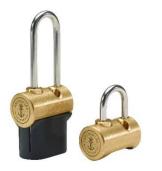

> Padlock body: 40mm brass

> Shackle: 5mm Stainless steel

> Plating: Solid brass

> Cylinder type: Oval

> Shackle height: 20mm och 50mm

> Classification: Ungraded

> Options: O-ring sealed (EL)

Cover black