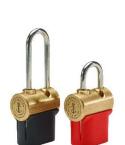

> Padlock body: 40mm brass

> Shackle: 5mm Stainless steel

> Plating: Solid brass

> Cylinder type: Oval

> Shackle height: 20mm och 50mm

> Classification: Ungraded

> Options: O-ring sealed (EL)

Cover black

Cover red

| А     | В | С  | D  | Е  | F  |
|-------|---|----|----|----|----|
| 20/50 | 5 | 18 | 25 | 40 | 22 |