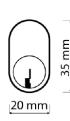

Cover red

| А     | В | С  | D  | Е  | F  |
|-------|---|----|----|----|----|
| 20/50 | 5 | 18 | 25 | 40 | 22 |